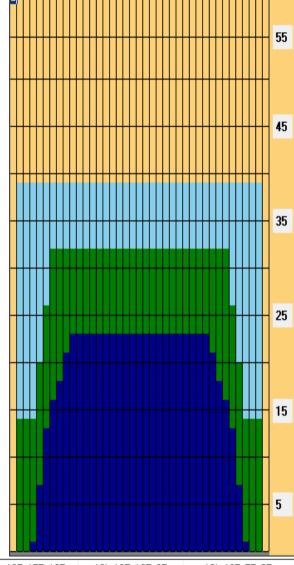

## **PIELAVESI 39FT**

Oil Pattern Distance: 39 Feet **Forward Oil Total:** 13.84 mL Forward Boards Crossed: 346 Boards

Stop

2R

7R

6R

5R

2R

4 5 2L Reverse Brush Drop: 34 Feet **Reverse Oil Total:** 8.44 mL Reverse Boards Crossed: 211 Boards Oil Per Board: 40 uL 22.28 mL **Volume Oil Total: Total Boards Crossed:** 557 Boards

|   | Start | Stop | Loads | Speed | Crossed | Start | End  | Feet | T.Oil |
|---|-------|------|-------|-------|---------|-------|------|------|-------|
| 1 | 2L    | 2R   | 1     | 14    | 37      | 0.0   | 0.0  | 0.0  | 1480  |
| 2 | 4L    | 4R   | 1     | 14    | 33      | 0.0   | 1.9  | 1.9  | 1320  |
| 3 | 5L    | 5R   | 3     | 14    | 93      | 1.9   | 7.8  | 5.9  | 3720  |
| 4 | 6L    | 6R   | 3     | 14    | 87      | 7.8   | 13.7 | 5.9  | 3480  |
| 5 | 7L    | 7R   | 1     | 18    | 27      | 13.7  | 16.2 | 2.5  | 1080  |
| 6 | 8L    | 8R   | 1     | 18    | 25      | 16.2  | 18.7 | 2.5  | 1000  |
| 7 | 9L    | 9R   | 1     | 18    | 23      | 18.7  | 21.2 | 2.5  | 920   |
| 8 | 10L   | 10R  | 1     | 18    | 21      | 21.2  | 23.7 | 2.5  | 840   |
| 9 | 2L    | 2R   | 0     | 22    | 0       | 23.7  | 39.0 | 15.3 | 0     |
|   |       |      |       |       |         |       |      |      |       |
|   |       |      |       |       |         |       |      |      |       |

2320

2480

1480

0

| Item             | 3L-7L:18L-18R         | 8L-12L:18L-18R       | 13L-17L:18L-18R       | 18L-18R:17R-13R      | 18L-18R:12R-8R      | 18L-18R:7R-3R        |
|------------------|-----------------------|----------------------|-----------------------|----------------------|---------------------|----------------------|
| Description      | Outside Track: Middle | Middle Track: Middle | In side Track: Middle | MIddle: Inside Track | Middle:Middle Track | Middle:Outside Track |
| Track Zone Ratio | 2.26                  | 1.03                 | 1                     | 1                    | 1.03                | 2.26                 |