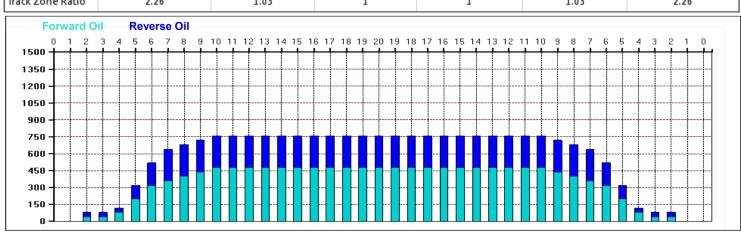

4 5 2L Reverse Brush Drop: 34 Feet **Reverse Oil Total:** 8.44 mL Reverse Boards Crossed: 211 Boards Oil Per Board: 40 uL 22.28 mL **Volume Oil Total: Total Boards Crossed:** 557 Boards

|   | Start | Stop | Loads | Speed | Crossed | Start | End  | Feet | T.Oil |
|---|-------|------|-------|-------|---------|-------|------|------|-------|
| 1 | 2L    | 2R   | 1     | 14    | 37      | 0.0   | 0.0  | 0.0  | 1480  |
| 2 | 4L    | 4R   | 1     | 14    | 33      | 0.0   | 1.9  | 1.9  | 1320  |
| 3 | 5L    | 5R   | 3     | 14    | 93      | 1.9   | 7.8  | 5.9  | 3720  |
| 4 | 6L    | 6R   | 3     | 14    | 87      | 7.8   | 13.7 | 5.9  | 3480  |
| 5 | 7L    | 7R   | 1     | 18    | 27      | 13.7  | 16.2 | 2.5  | 1080  |
| 6 | 8L    | 8R   | 1     | 18    | 25      | 16.2  | 18.7 | 2.5  | 1000  |
| 7 | 9L    | 9R   | 1     | 18    | 23      | 18.7  | 21.2 | 2.5  | 920   |
| 8 | 10L   | 10R  | 1     | 18    | 21      | 21.2  | 23.7 | 2.5  | 840   |
| 9 | 2L    | 2R   | 0     | 22    | 0       | 23.7  | 39.0 | 15.3 | 0     |
|   |       |      |       |       |         |       |      |      |       |
|   |       |      |       |       |         |       |      |      |       |

2320

2480

1480

0

| Item             | 3L-7L:18L-18R         | 8L-12L:18L-18R       | 13L-17L:18L-18R       | 18L-18R:17R-13R      | 18L-18R:12R-8R      | 18L-18R:7R-3R        |
|------------------|-----------------------|----------------------|-----------------------|----------------------|---------------------|----------------------|
| Description      | Outside Track: Middle | Middle Track: Middle | In side Track: Middle | MIddle: Inside Track | Middle:Middle Track | Middle:Outside Track |
| Track Zone Ratio | 2.26                  | 1.03                 | 1                     | 1                    | 1.03                | 2.26                 |