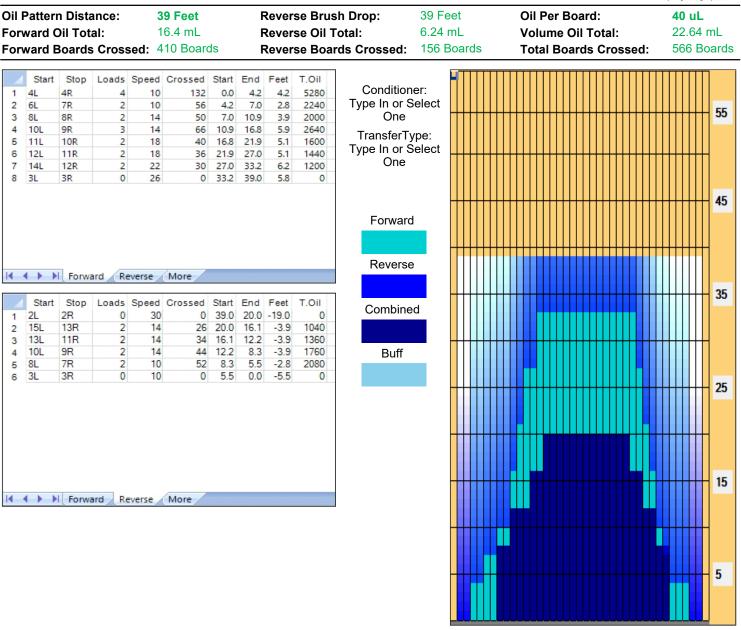

## 2011 Women's US Open

| ltem<br>)escription          | 3L-7L:18L-18R<br>Outside Track:Middle | 8L-12L:18L-18R<br>Middle Track:Middle | 13L-17L:18L-18R<br>Inside Track:Middle | 18L-18R:17R-13R<br>Middle: Inside Track | 18L-18R:12R-8R<br>Middle:Middle Track | 18L-18R:7R-3R<br>Middle:Outside Track |
|------------------------------|---------------------------------------|---------------------------------------|----------------------------------------|-----------------------------------------|---------------------------------------|---------------------------------------|
| rack Zone Ratio              | 6.25                                  | 1.76                                  | 1.05                                   | 1                                       | 1.45                                  | 6.25                                  |
| Forward O                    | il Reverse Oil                        |                                       |                                        |                                         |                                       |                                       |
| 1300<br>1350<br>1200<br>1050 |                                       |                                       |                                        |                                         |                                       |                                       |
| 900 <b>-</b>                 |                                       |                                       |                                        |                                         |                                       | ····· ····                            |
| 450                          |                                       |                                       |                                        |                                         |                                       |                                       |
| 300                          |                                       |                                       |                                        |                                         |                                       |                                       |
| ⊢ <u>⊢ </u>                  | 4 5 6 7 8 9 10                        | 11 12 13 14 15 16                     | 17 18 19 20 19 18 1                    | 17 16 15 14 13 12 11                    | 10 9 8 7 6 5                          |                                       |