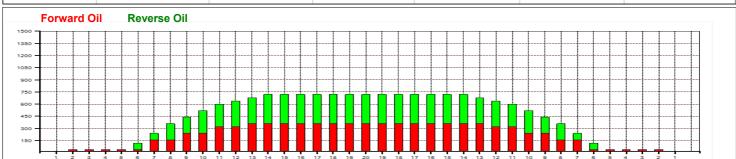

## **PIELAVESI 41FT**

41 Feet Oil Pattern Distance: 35 Feet Oil Per Board: **Reverse Brush Drop:** 40 uL Forward Oil Total: 8.68 mL **Reverse Oil Total:** 8.2 mL **Volume Oil Total:** 16.88 mL 205 Boards Forward Boards Crossed: 217 Boards **Reverse Boards Crossed: Total Boards Crossed:** 422 Boards