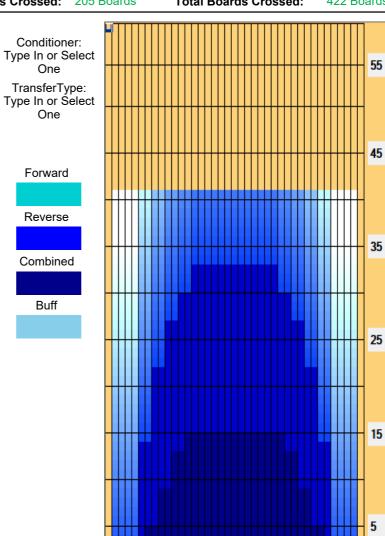

## **PIELAVESI 41FT**

41 Feet Oil Pattern Distance: 35 Feet Oil Per Board: **Reverse Brush Drop:** 40 uL Forward Oil Total: 8.68 mL **Reverse Oil Total:** 8.2 mL **Volume Oil Total:** 16.88 mL 205 Boards Forward Boards Crossed: 217 Boards **Reverse Boards Crossed: Total Boards Crossed:** 422 Boards

|   | Start      | Stop       | Loads  | Speed  | Crossed         | Start         | End      | Feet         | T.Oil |
|---|------------|------------|--------|--------|-----------------|---------------|----------|--------------|-------|
| 1 | 2L         | 2R         | 1      | 14     | 37              | 0.0           | 0.0      | 0.0          | 1480  |
| 2 | 7L         | 7R         | 3      | 14     | 81              | 0.0           | 5.9      | 5.9          | 3240  |
| 3 | 9L         | 9R         | 2      | 14     | 46              | 5.9           | 9.8      | 3.9          | 1840  |
| 4 | 11L        | 11R        | 2      | 14     | 38              | 9.8           | 13.7     | 3.9          | 1520  |
| 5 | 13L        | 13R        | 1      | 14     | 15              | 13.7          | 15.6     | 1.9          | 600   |
| 6 | 2L         | 2R         | 0      | 14     | 0               | 15.6          | 26.0     | 10.4         | 0     |
| 7 | 2L         | 2R         | 0      | 22     | 0               | 26.0          | 31.0     | 5.0          | 0     |
| 8 | 2L         | 2R         | 0      | 26     | 0               | 31.0          | 36.0     | 5.0          | 0     |
| 9 | 2L         | 2R         | 0      | 30     | 0               | 36.0          | 41.0     | 5.0          | 0     |
|   |            |            |        |        |                 |               |          |              |       |
|   | <b>(→→</b> | Forwa      | ard Re | everse | More            |               |          |              |       |
|   |            |            |        | everse | More            |               |          |              |       |
|   | Start 2L   | Stop<br>2R |        |        | More<br>Crossed | Start<br>41.0 | End 33.0 | Feet<br>-8.0 | T.Oil |

|   | Start | Stop | Loads | Speed | Crossed | Start | End  | Feet  | T.Oil |
|---|-------|------|-------|-------|---------|-------|------|-------|-------|
| 1 | 2L    | 2R   | 0     | 30    | 0       | 41.0  | 33.0 | -8.0  | 0     |
| 2 | 14L   | 14R  | 1     | 22    | 13      | 33.0  | 29.9 | -3.1  | 520   |
| 3 | 12L   | 12R  | 1     | 22    | 17      | 29.9  | 26.8 | -3.1  | 680   |
| 4 | 10L   | 10R  | 2     | 18    | 42      | 26.8  | 21.7 | -5.1  | 1680  |
| 5 | 8L    | 8R   | 3     | 18    | 75      | 21.7  | 14.1 | -7.6  | 3000  |
| 3 | 6L    | 6R   | 2     | 14    | 58      | 14.1  | 10.2 | -3.9  | 2320  |
| 7 | 2L    | 2R   | 0     | 14    | 0       | 10.2  | 0.0  | -10.2 | 0     |
|   |       |      |       |       |         |       |      |       |       |