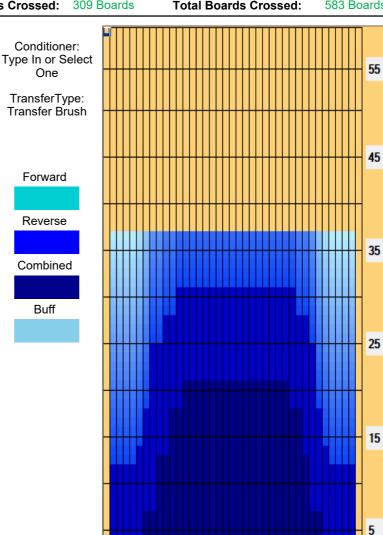

## Kesäkisa 2019

37 Feet 37 Feet Oil Pattern Distance: Oil Per Board: 40 uL **Reverse Brush Drop:** Forward Oil Total: 10.96 mL **Reverse Oil Total:** 12.36 mL **Volume Oil Total:** 23.32 mL Forward Boards Crossed: 274 Boards **Reverse Boards Crossed:** 309 Boards 583 Boards **Total Boards Crossed:** 