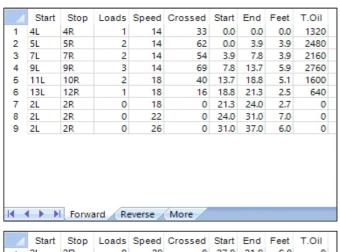

## Kesäkisa 2019

37 Feet 37 Feet Oil Pattern Distance: Oil Per Board: 40 uL **Reverse Brush Drop:** Forward Oil Total: 10.96 mL **Reverse Oil Total:** 12.36 mL **Volume Oil Total:** 23.32 mL Forward Boards Crossed: 274 Boards **Reverse Boards Crossed:** 309 Boards 583 Boards **Total Boards Crossed:** 