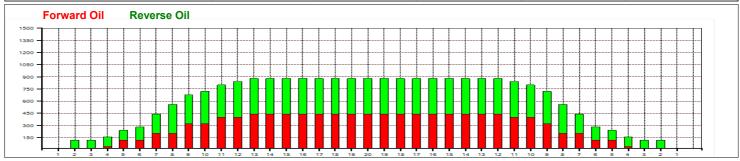

## Kesäkisa 2019

37 Feet 37 Feet Oil Pattern Distance: Oil Per Board: 40 uL **Reverse Brush Drop:** Forward Oil Total: 10.96 mL **Reverse Oil Total:** 12.36 mL **Volume Oil Total:** 23.32 mL Forward Boards Crossed: 274 Boards **Reverse Boards Crossed:** 309 Boards 583 Boards **Total Boards Crossed:** 