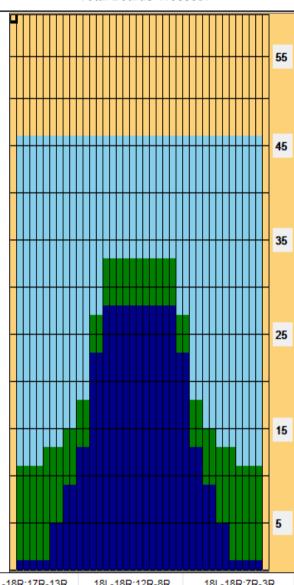

| Item             | 3L-7L:18L-18R        | 8L-12L:18L-18R      | 13L-17L:18L-18R     | 18L-18R:17R-13R      | 18L-18R:12R-8R      | 18L-18R:7R-3R        |
|------------------|----------------------|---------------------|---------------------|----------------------|---------------------|----------------------|
| Description      | Outside Track:Middle | Middle Track:Middle | Inside Track:Middle | MIddle: Inside Track | Middle:Middle Track | Middle:Outside Track |
| Track Zone Ratio | 6.05                 | 2.4                 | 1.07                | 1.07                 | 2.4                 | 6.05                 |