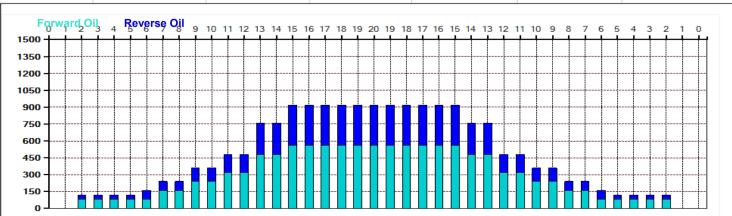

| 2 7L 7R 2 14 54 1.9 5.8 3.9 2160   3 9L 9R 2 14 46 5.8 9.7 3.9 1840   4 11L 11R 2 14 38 9.7 13.6 3.9 1520   5 13L 13R 4 18 60 13.6 23.8 10.2 2400   6 15L 15R 2 18 22 23.8 28.9 5.1 880   7 2L 2R 0 22 0 28.9 37.0 8.1 0 | 4 | Start | Stop | Loads | Speed | Crossed | Start | End  | Feet | T.Oil |
|--------------------------------------------------------------------------------------------------------------------------------------------------------------------------------------------------------------------------|---|-------|------|-------|-------|---------|-------|------|------|-------|
| 3 9L 9R 2 14 46 5.8 9.7 3.9 1840<br>4 11L 11R 2 14 38 9.7 13.6 3.9 1520<br>5 13L 13R 4 18 60 13.6 23.8 10.2 2400<br>6 15L 15R 2 18 22 23.8 28.9 5.1 880<br>7 2L 2R 0 22 0 28.9 37.0 8.1 0                                | 1 | 2L    | 2R   | 2     | 14    | 74      | 0.0   | 1.9  | 1.9  | 2960  |
| 4 11L 11R 2 14 38 9.7 13.6 3.9 1520   5 13L 13R 4 18 60 13.6 23.8 10.2 2400   6 15L 15R 2 18 22 23.8 28.9 5.1 880   7 2L 2R 0 22 0 28.9 37.0 8.1 0                                                                       | 2 | 7L    | 7R   | 2     | 14    | 54      | 1.9   | 5.8  | 3.9  | 2160  |
| 5 13L 13R 4 18 60 13.6 23.8 10.2 2400 6 15L 15R 2 18 22 23.8 28.9 5.1 880 7 2L 2R 0 22 0 28.9 37.0 8.1 0                                                                                                                 | 3 | 9L    | 9R   | 2     | 14    | 46      | 5.8   | 9.7  | 3.9  | 1840  |
| 6 15L 15R 2 18 22 23.8 28.9 5.1 880<br>7 2L 2R 0 22 0 28.9 37.0 8.1 0                                                                                                                                                    | 4 | 11L   | 11R  | 2     | 14    | 38      | 9.7   | 13.6 | 3.9  | 1520  |
| 7 2L 2R 0 22 0 28.9 37.0 8.1 0                                                                                                                                                                                           | 5 | 13L   | 13R  | 4     | 18    | 60      | 13.6  | 23.8 | 10.2 | 2400  |
| 22 21 31 31 31                                                                                                                                                                                                           | 6 | 15L   | 15R  | 2     | 18    | 22      | 23.8  | 28.9 | 5.1  | 880   |
| 8 2L 2R 0 26 0 37.0 46.0 9.0 0                                                                                                                                                                                           | 7 | 2L    | 2R   | 0     | 22    | 0       | 28.9  | 37.0 | 8.1  | 0     |
|                                                                                                                                                                                                                          | 8 | 2L    | 2R   | 0     | 26    | 0       | 37.0  | 46.0 | 9.0  | 0     |
|                                                                                                                                                                                                                          |   |       |      |       |       |         |       |      |      |       |

| Start Stop Loads Speed Crossed Start End Feet T.Oil |                                      |       |        |        |        |      |      |       |      |  |
|-----------------------------------------------------|--------------------------------------|-------|--------|--------|--------|------|------|-------|------|--|
| 1                                                   | 2L                                   | 2R    | 0      | 30     | 0      | 46.0 | 33.0 | -13.0 | 0    |  |
| 2                                                   | 15L                                  | 15R   | 2      | 22     | 22     | 33.0 | 26.8 | -6.2  | 880  |  |
| 3                                                   | 13L                                  | 13R   | 3      | 22     | 45     | 26.8 | 17.5 | -9.3  | 1800 |  |
| 4                                                   | 4 11L 11R 1 18 19 17.5 15.0 -2.5 760 |       |        |        |        |      |      |       |      |  |
| 5 9L 9R 1 14 23 15.0 13.1 -1.9 920                  |                                      |       |        |        |        |      |      |       |      |  |
| 6                                                   | 6L                                   | 6R    | 1      | 14     | 29     | 13.1 | 11.2 | -1.9  | 1160 |  |
| 7                                                   | 2L                                   | 2R    | 1      | 14     | 37     | 11.2 | 9.3  | -1.9  | 1480 |  |
| 8                                                   | 8 2L 2R 0 14 0 9.3 0.0 -9.3 0        |       |        |        |        |      |      |       |      |  |
| N A                                                 |                                      | Forwa | ard Re | everse | More / |      |      |       |      |  |