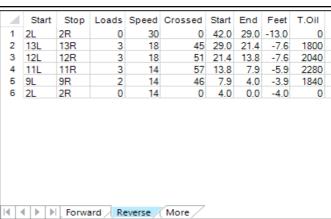

| 4     | Start | Stop | Loads | Speed | Crossed | Start | End  | Feet | T.Oil |
|-------|-------|------|-------|-------|---------|-------|------|------|-------|
| 1     | 2L    | 2R   | 2     | 18    | 74      | 0.0   | 2.5  | 2.5  | 2960  |
| 2     | 8L    | 8R   | 4     | 18    | 100     | 2.5   | 12.7 | 10.2 | 4000  |
| 3     | 10L   | 10R  | 4     | 18    | 84      | 12.7  | 22.9 | 10.2 | 3360  |
| 4     | 12L   | 12R  | 4     | 18    | 68      | 22.9  | 33.1 | 10.2 | 2720  |
| 5     | 2L    | 2R   | 0     | 22    | 0       | 33.1  | 34.0 | 0.9  | 0     |
| 6     | 2L    | 2R   | 0     | 30    | 0       | 34.0  | 42.0 | 8.0  | 0     |
|       |       |      |       |       |         |       |      |      |       |
| i a T |       |      |       |       | More    |       |      |      |       |