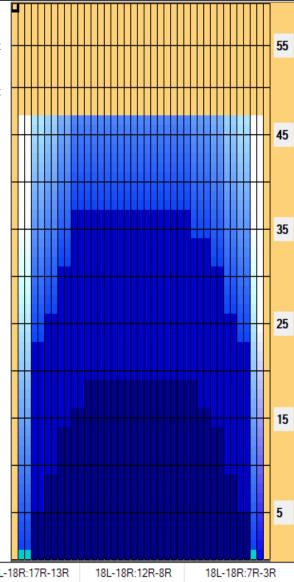

Conditioner: Type In or Select One TransferType: Type In or Select One

| Item             | 3L-7L:18L-18R        | 8L-12L:18L-18R      | 13L-17L:18L-18R     | 18L-18R:17R-13R      | 18L-18R:12R-8R      | 18L-18R:7R-3R        |
|------------------|----------------------|---------------------|---------------------|----------------------|---------------------|----------------------|
| Description      | Outside Track:Middle | Middle Track:Middle | Inside Track:Middle | MIddle: Inside Track | Middle:Middle Track | Middle:Outside Track |
| Track Zone Ratio | 2.86                 | 1.14                | 1                   | 1                    | 1.19                | 2.86                 |