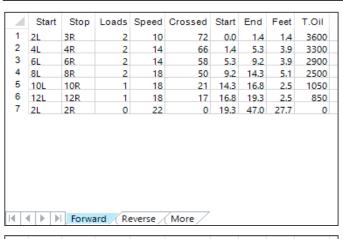

| 4 | Start | Stop | Loads | Speed | Crossed | Start | End  | Feet  | T.Oil |
|---|-------|------|-------|-------|---------|-------|------|-------|-------|
| 1 | 2L    | 2R   | 0     | 30    | 0       | 47.0  | 37.0 | -10.0 | 0     |
| 2 | 10L   | 13R  | 1     | 22    | 18      | 37.0  | 33.9 | -3.1  | 900   |
| 3 | 10L   | 10R  | 1     | 22    | 21      | 33.9  | 30.8 | -3.1  | 1050  |
| 4 | 8L    | 8R   | 1     | 18    | 25      | 30.8  | 28.3 | -2.5  | 1250  |
| 5 | 8L    | 8R   | 1     | 18    | 25      | 28.3  | 25.8 | -2.5  | 1250  |
| 6 | 6L    | 6R   | 1     | 18    | 29      | 25.8  | 23.3 | -2.5  | 1450  |
| 7 | 4L    | 4R   | 1     | 14    | 33      | 23.3  | 21.4 | -1.9  | 1650  |
| 8 | 4L    | 4R   | 0     | 14    | 0       | 21.4  | 0.0  | -21.4 | 0     |
|   |       |      |       |       |         |       |      |       |       |