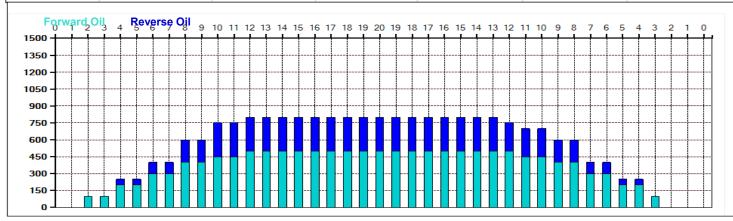

## levi

Oil Pattern Distance: 47 Feet 47 Feet Oil Per Board: 50 uL **Reverse Brush Drop:** Forward Oil Total: 14.2 mL 21.75 mL **Reverse Oil Total:** 7.55 mL **Volume Oil Total:** 435 Boards Forward Boards Crossed: 284 Boards Reverse Boards Crossed: 151 Boards **Total Boards Crossed:** 