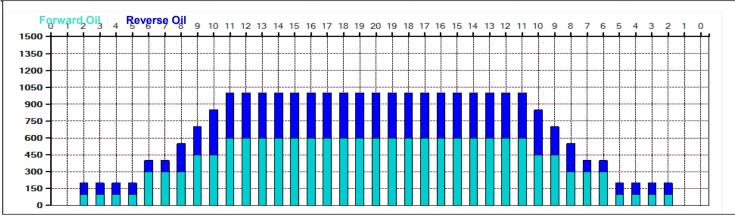

## 2021 SYC Myrtle Beach Short

Oil Pattern Distance: 37 Feet Reverse Brush Drop: 33 Feet Oil Per Board: 50 uL **Reverse Oil Total:** 10.6 mL **Forward Oil Total:** 15.8 mL **Volume Oil Total:** 26.4 mL Forward Boards Crossed: 316 Boards Reverse Boards Crossed: 212 Boards **Total Boards Crossed:** 528 Boards