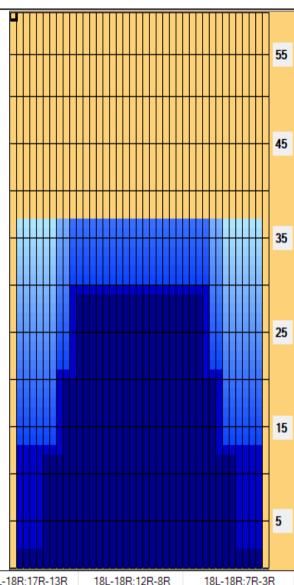

Buff

| Item             | 3L-7L:18L-18R        | 8L-12L:18L-18R      | 13L-17L:18L-18R     | 18L-18R:17R-13R      | 18L-18R:12R-8R      | 18L-18R:7R-3R        |
|------------------|----------------------|---------------------|---------------------|----------------------|---------------------|----------------------|
| Description      | Outside Track:Middle | Middle Track:Middle | Inside Track:Middle | MIddle: Inside Track | Middle:Middle Track | Middle:Outside Track |
| Track Zone Ratio | 3.57                 | 1.22                | 1                   | 1                    | 1.22                | 3.57                 |