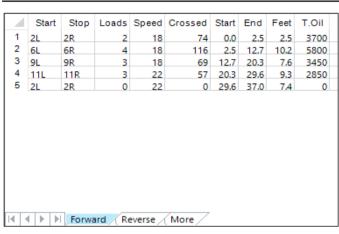

|   | Start | Stop | Loads | Speed | Crossed | Start | End  | Feet | T.Oil |  |
|---|-------|------|-------|-------|---------|-------|------|------|-------|--|
| 1 | 2L    | 2R   | 0     | 30    | 0       | 37.0  | 30.0 | -7.0 | 0     |  |
| 2 | 10L   | 10R  | 3     | 22    | 63      | 30.0  | 20.7 | -9.3 | 3150  |  |
| 3 | 8L    | 8R   | 3     | 18    | 75      | 20.7  | 13.1 | -7.6 | 3750  |  |
| 4 | 2L    | 2R   | 2     | 18    | 74      | 13.1  | 8.0  | -5.1 | 3700  |  |
| 5 | 2L    | 2R   | 0     | 14    | 0       | 8.0   | 0.0  | -8.0 | 0     |  |
|   |       |      |       |       |         |       |      |      |       |  |
|   |       |      |       |       |         |       |      |      |       |  |
|   |       |      |       |       |         |       |      |      |       |  |
|   |       |      |       |       |         |       |      |      |       |  |